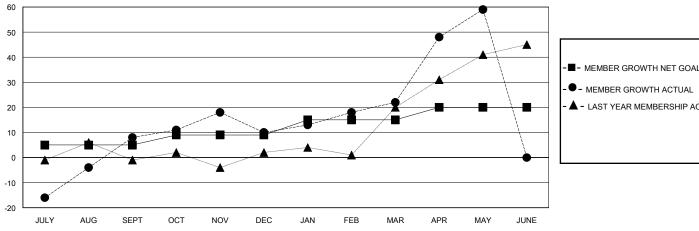

## GOALS AND ACTUAL MEMBERS CUMULATIVE

|     | MEMBER OROTHINE OORE   |
|-----|------------------------|
| _   |                        |
| - • | - MEMBER GROWTH ACTUAL |

- LAST YEAR MEMBERSHIP ACTUAL

| DROPPED CLUBS: 0 |     |
|------------------|-----|
| DROPPED MEMBERS  |     |
| DECEASED         | 16  |
| CLUB CANCELLED   | 0   |
| OTHER            | 101 |
| TOTAL            | 117 |